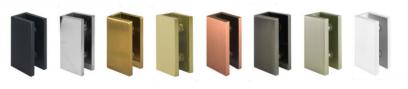

#### Flexible Hardware Options

Glass can be mounted by your choice of using Wall Clamps or Wall Channels, available in a variety of colour finishes to complement your bathroom including, Black, Bright Silver, Brushed Brass, Brushed Gold, Brushed Copper, Brushed Gun Metal, Brushed Nickel & White

#### Hardware Finish Options