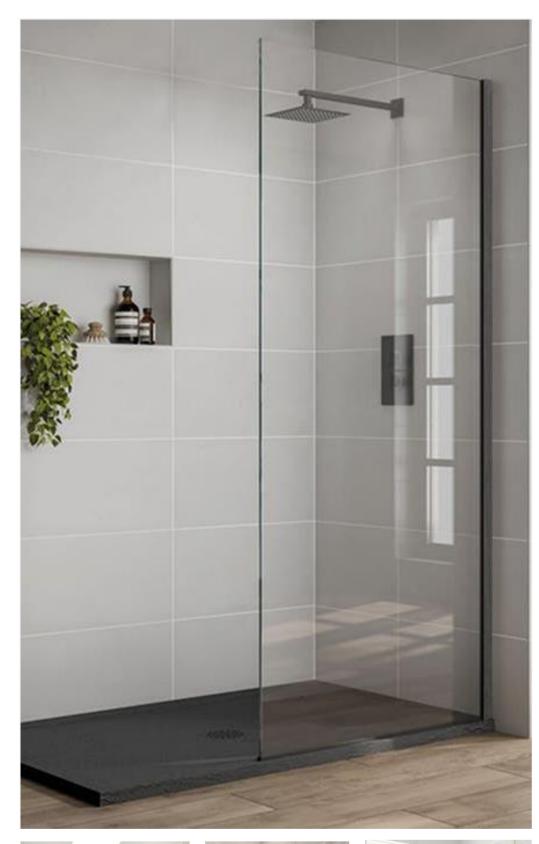

### A Touch of Luxury

Transform your bathroom and home with the Modern Frameless Shower Panel, which not only enhances the visual appeal of your bathroom but also maximizes the flow of natural light. This elegantly designed panel, can be installed with high-quality wall brackets or wall channel with no floor brackets required.

#### Luxurious Finish

Provides a high-end touch to your space