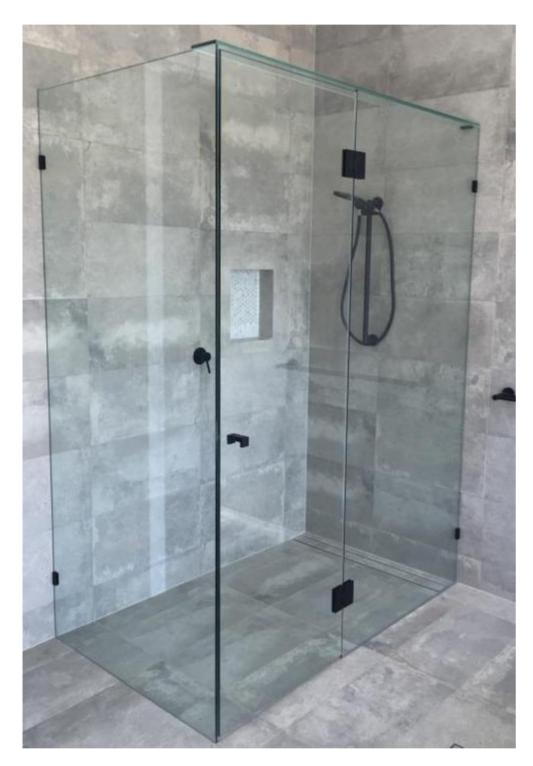

#### **Superior Quality**

The Flexi Showers Frameless Shower Screen adds luxury to any bathroom, with it's minimalistic style and clean lines. Our quality hardware is now available in multiple colour finishes to compliment your bathroom design.

- Luxury high end finish
- 10mm clear toughened safety glass, complies with Australian Safety Standards AS2208 & AS1288.
- Designed for easy cleaning
- Quality Hardware available in multiple colour finishes to suit your bathroom
- Available in a range of configurations
- Installed by our team of highly skilled experts