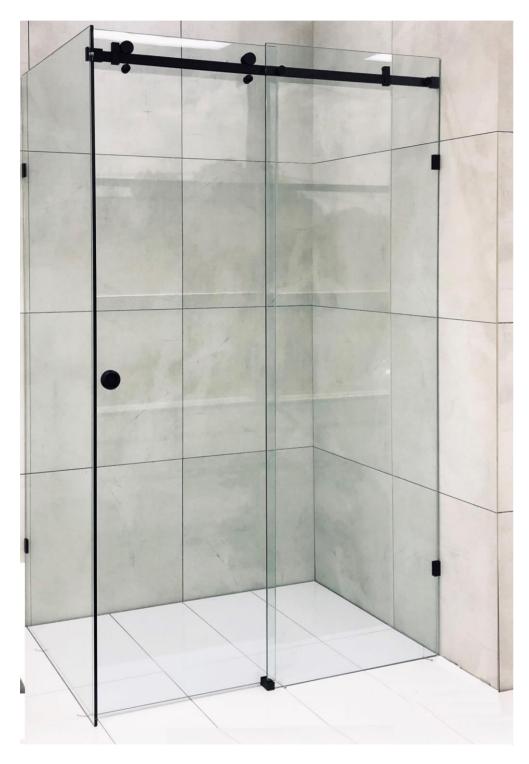

## **Superior Quality**

The Flexi Showers Frameless Sliding Shower Screen is the perfect solution to saving space without needing to compromise on your design wishes. The minimalistic style enhances the feel of any bathroom.

- Luxury high end finish
- 10mm clear toughened safety glass, complies with Australian Safety Standards AS2208 & AS1288.
- Designed for easy cleaning
- Quality Hardware available in multiple colour finishes to suit your bathroom
- Installed by our team of highly skilled experts