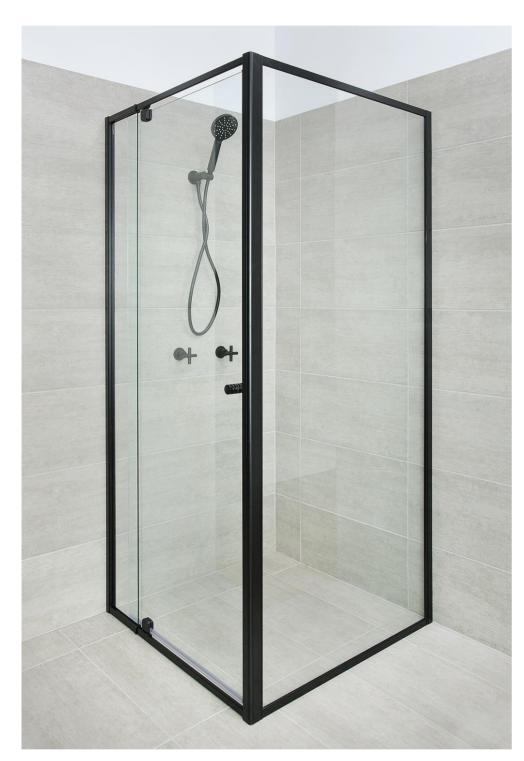

## **SEMI FRAMELESS with 90° Pivot Door**

## Elegance without compromise

The Optima Semi Frameless shower screens flexible design makes it suitable for a variety of home specifications. The Optima is manufactured more economically and is the most cost-effective shower screen Flexi Showers offers. This shower screen can be installed either on a shower base or directly onto a tiled floor.

- Framed design for stability and durability.
- Magnetic Door closes with corner channel.
- Designed for easy cleaning.
- Finger Pull Handle, ergonomic and unobtrusive.
- The clear splash guard directs water back into the shower area.
- Only Available in Clear Glass
- Available in 2 heights only, 1850mm or 1950mm
- 1850mm high available with Bright Silver or White Framed & Fittings Only
- 1950mm high available with Bright Silver or Black Framed & Fittings Only