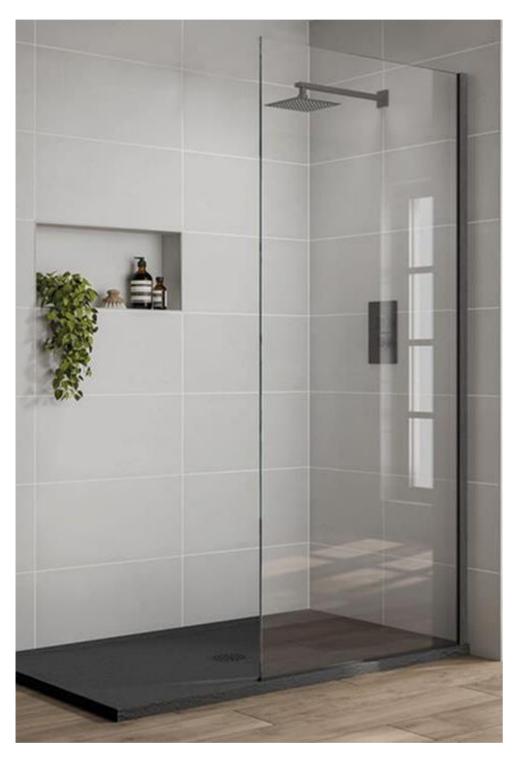

### Add a touch of luxury

The Modern Frameless Shower Panel will improve the visual appeal of your bathroom and home. The sleek, simplistic design maximises light, adding value to any bathroom.

- 10mm Clear Toughened glass
- Available at 2000mm and 2100mm high
- High quality wall channel, no floor brackets
- Manufactured to comply with the requirements of Australian standards
- Easy to clean and maintain