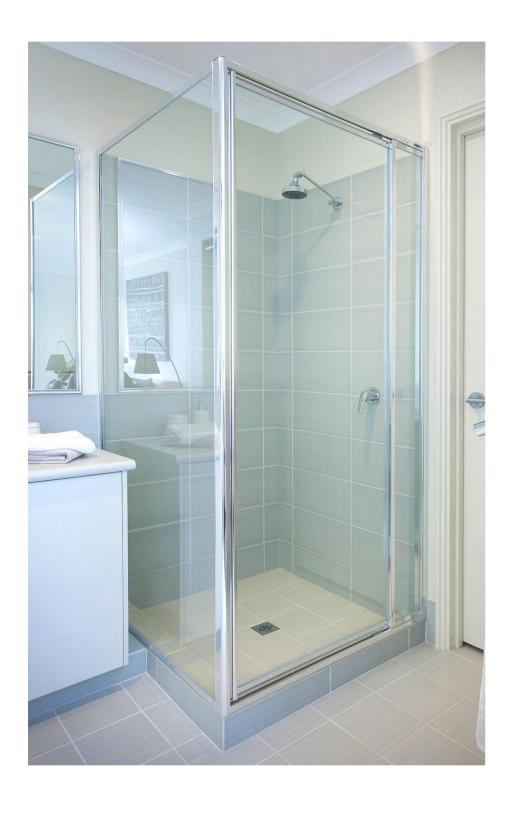

### **FULLY FRAMED SHOWER SCREEN**

#### Traditional Charm

The Fully Framed Integrity is a traditional design and is our most easy to clean, low maintenance option. Although traditional, it has a modern profile with an assortment of colours to choose from. This shower screen can be custom designed to suit your individual requirements.

- Framed design for stability and durability
- Door with full height integrated door handle with magnetic seal
- Designed for easy cleaning
- The clear splash guard directs water back into the shower area.
- Door opens outwards only