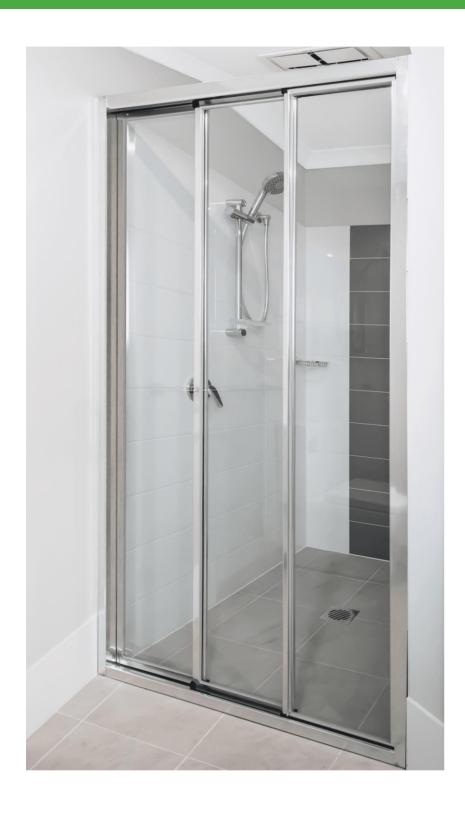

#### Classic Design, Exceptional Value

Indulge your imagination and create an absolute premium bathroom design at a surprisingly affordable price. The Classic Framed Sliding Shower screen is designed to provide a high level of water resistance to minimise external splashing, so your bathroom remains drier and safer.

This shower screen is the ideal solution where space and access is limited.

- Framed design for stability and durability
- The patented pulley-roller system ensures smooth, sequential and silent operation of the sliding door panels.
- Designed for easy cleaning
- The clear splash guard directs water back into the shower area.