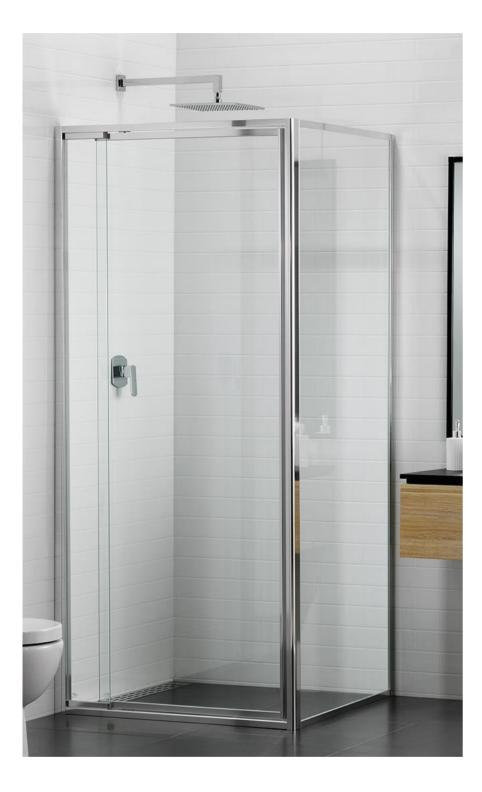

### The Best of Both Worlds

The Semi Frameless Integrity offers a framed outer screen, with a partially framed door. Using this unique pivot design closing mechanism ensures a troublefree operation and easy maintenance. The advanced low profile sill detail automatically reduces the gap between the door and sill on closure eliminating external splashing and improves water resistance

- Framed design for stability and durability
- Door with full height integrated door handle with magnetic seal
- Designed for easy cleaning
- The clear splash guard directs water back into the shower area.
- Door opens outwards only