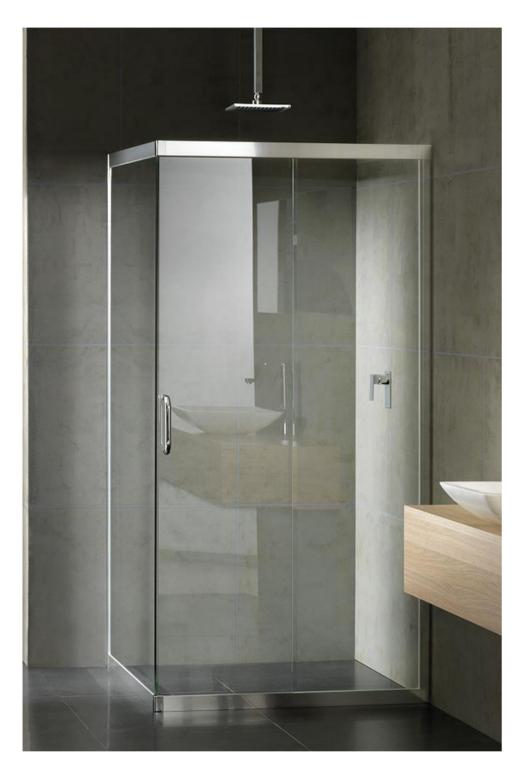

### Effective Space Utilisation

Flexi Showers Modern Frameless Corner Entry Sliding Door Shower Screen is designed to facilitate a full-size shower enclosure for when bathroom floor space is at a premium, with proximity of vanities, toilets and baths restricting access to the shower enclosure is no longer an issue.

Dual frameless sliding doors enable Corner Entry options for smaller shower enclosures in confined areas, providing clear and easy access.

- Full length magnetic door seals, provide a positive close on point-of-entry. This eliminates door roll back and creates impressive water splash resistance improving bathroom safety and function.
- The smooth sliding action of the frameless doors are enhanced by dual roller carriages featuring stainless steel bearings, ensuring premium operation at all times.