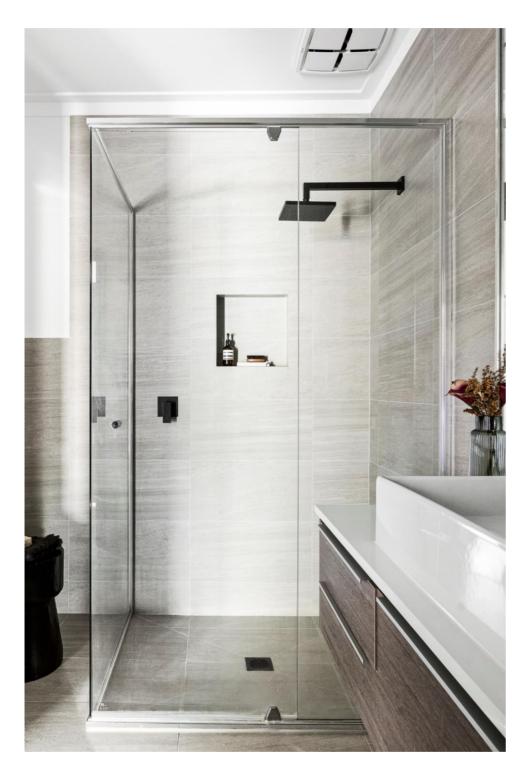

### **Elegant and Timeless**

The Mirage Shower Screen features a full perimeter aluminum profile that is smooth in contour to minimise soap and residue accumulation, with a fully frameless 'in line' door that gives the illusion of spaciousness, yet still providing durability and strength with a full perimeter frame.

- 6mm Clear Toughened Glass
- Frameless door, opens inwards and outwards
- Minimal obtrusive framework
- Premium fixtures to ensure stability & strength
- Effective water sweeper, ensures minimum water spray
- Simple, quick and easy to clean